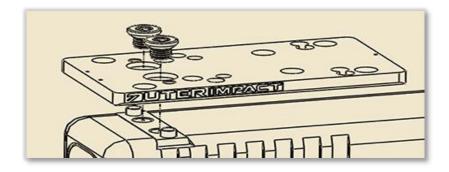

Step 4: Secure sight adapter to dovetail with supplied weaver screws. Torque to **25 in/lb.** We recommend applying blue thread locker to all threads upon final installation.

Note: Utilize blue liquid thread locker upon final installation of all threaded fasteners.