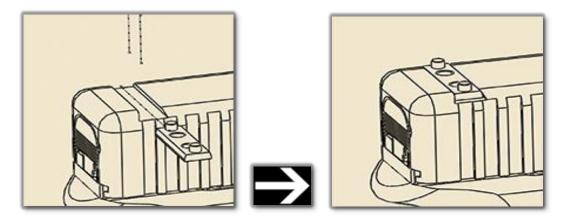

Step 1: Remove existing rear sight from slide

Step 2: Install OUTERIMPACT dovetail onto slide. Dovetail and dovetail screws are located in bag marked "DVT."

Step 3: Test fit the Red Dot sight to Outerimpact adapter, utilizing red dot pattern installation chart. Note: Make sure screws do not stick out beyond bottom of adapter. After test fitting, remove Red Dot sight from adapter.